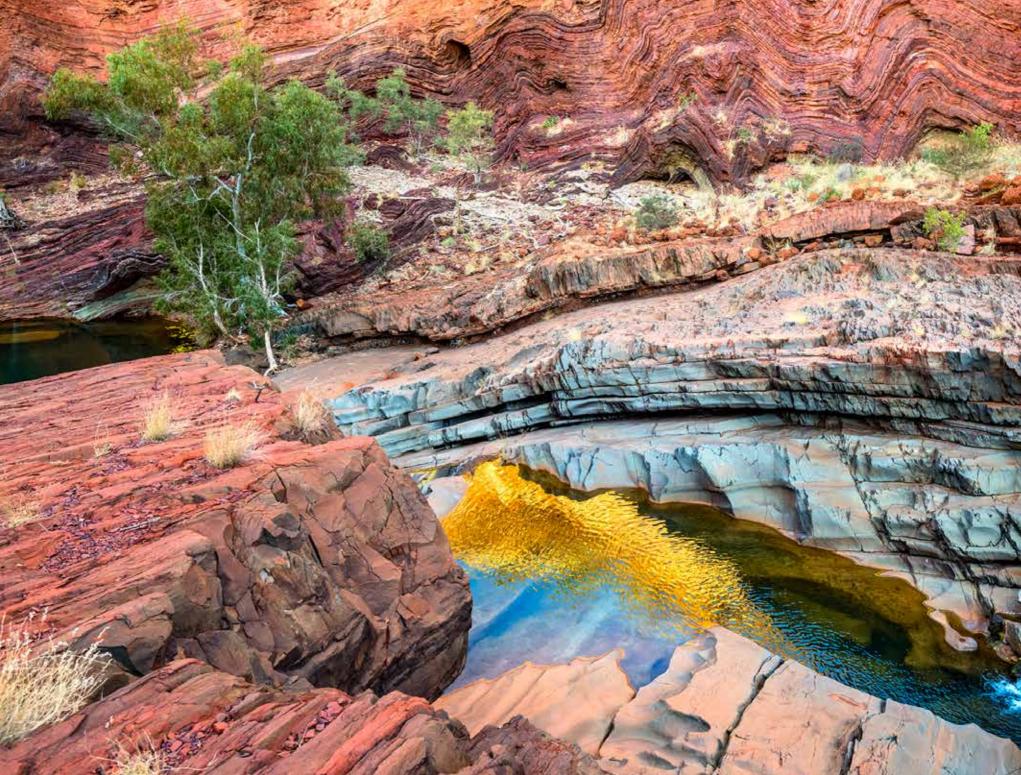

### Laurie Boyle

Carmel College Seventh-day Adventist Church

I have been interested in birds all my life and photographing them since the 1970s. My photo is a Crimson Chat taken on 4 April 2015, not far from Karalundi, during a very beautiful wildflower season where many birds were nesting.