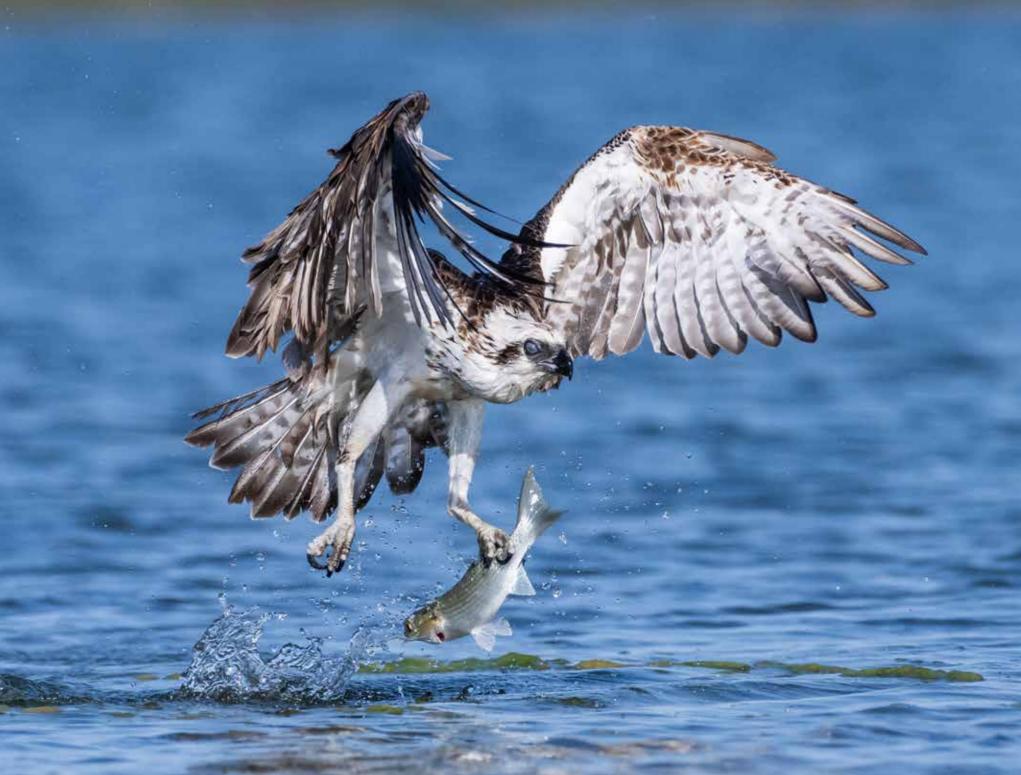

Photography by Bill Belson from Geraldton Seventh-day Adventist Church.
Eastern Osprey, Greenough River, Cape Burney WA. Image used with permission.